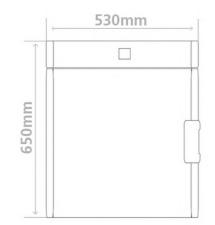

## Dimensions

#### **Standard equipment**

| Door                                                                 | Fully insulated stainless steel door with door lock                                               |  |
|----------------------------------------------------------------------|---------------------------------------------------------------------------------------------------|--|
| Calibration certificate calibration certificate at +100°C (optional) |                                                                                                   |  |
| Interior                                                             | easy-to-clean interior made of stainless steel AISI 304 on all sides                              |  |
| Gasket                                                               | synthetic rubbers gasket                                                                          |  |
| Housing                                                              | Electrostatic powder coated galvanized steel                                                      |  |
| Insulation                                                           | Fully isolated chamber by Rockwool covered by aluminum sheet to ensure high temperature stability |  |
| Emergency knob                                                       | Manual knob in case of emergency                                                                  |  |
| External dimensions                                                  | 530 (W) X 570 (D) X 650 (H) mm                                                                    |  |
| Shelves                                                              | 2-shelves chrome plated                                                                           |  |
|                                                                      |                                                                                                   |  |