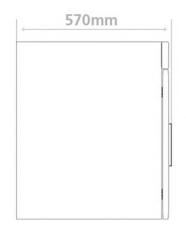

## Dimensions

#### **Standard equipment**

| Door                                                                 | Fully insulated stainless steel door with door lock                                               |  |
|----------------------------------------------------------------------|---------------------------------------------------------------------------------------------------|--|
| Calibration certificate calibration certificate at +100°C (optional) |                                                                                                   |  |
| Interior                                                             | easy-to-clean interior made of stainless steel AISI 304 on all sides                              |  |
| Gasket                                                               | synthetic rubbers gasket                                                                          |  |
| Housing                                                              | Electrostatic powder coated galvanized steel                                                      |  |
| Insulation                                                           | Fully isolated chamber by Rockwool covered by aluminum sheet to ensure high temperature stability |  |
| Emergency knob                                                       | Manual knob in case of emergency                                                                  |  |
| External dimensions                                                  | 530 (W) X 570 (D) X 650 (H) mm                                                                    |  |
| Shelves                                                              | 2-shelves chrome plated                                                                           |  |
|                                                                      |                                                                                                   |  |